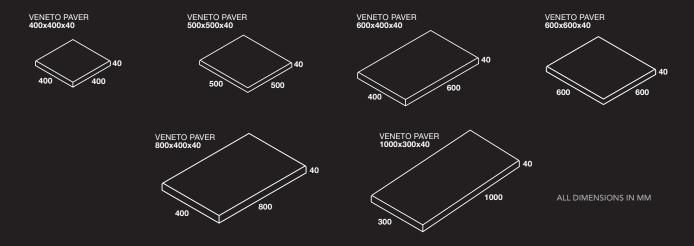

| HORIZON PAVERS | OTHER MANUFACTURES |
|-----------------------------|----------------|--------------------|
| Pre-sealed                  | √              | x                  |
| Acid wash                   | √              | x                  |
| Water blast                 | √              | x                  |
| Manufacture to ± 2mm        | √              | x                  |
| Will pavers maintain colour | √              | x                  |

### **POOL PAVING VENETO**







### TERRAZZO VENETO HONED PAVERS

#### Suitable for domestic & commercial applications:

INSIDE: Entranceways, hallways, kitchens, bathrooms, laundries. OUTSIDE: Paths, steps, patios, courtyards, BBQ areas, pool surrounds.

These colours are STOCK colours but we will manufacture other colours to order



### POOL PAVING NATURAL STONE

# NATURAL STONE COPINGS

Horizon International offers the full complement of natural stone coping options. We hold stock of Bluestone and Black Basalt in a number of sizes.

| BLUESTONE                                                | BLACK BASALT<br>PAVING                          |
|----------------------------------------------------------|-------------------------------------------------|
| Surface:<br>Rubbed Bullnose<br>600 x 300 x 40mm          | Surface:<br>Flamed Bullnose<br>600 x 300 x 40mm |
| <b>Dropdown</b> 600 x 300 x 30/60mm 1000 x 400 x 30/60mm | Dropdown<br>600 x 300 x 30/60mm<br>Body pavers  |
| Body Pavers<br>600 x 600 x 20mm<br>1000 x 500 x 20mm     | 600 x 600 x 20mm                                |

#### NATURAL STONE COPINGS EDGE DETAI