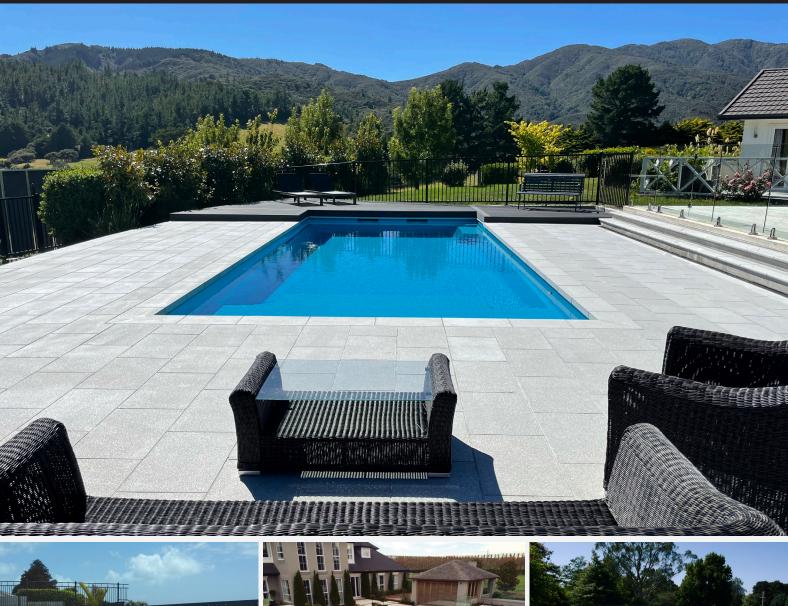

Terrazzo Veneto honed paving is perfect for all applications: patios, paths and around swimming pools. Veneto pavers are unique in their method of manufacture, finished with a non-skid surface, safe for all interior and exterior applications.

#### Suitable for domestic & commercial applications:

INSIDE: Entranceways, hallways, kitchens, bathrooms, laundries. OUTSIDE: Paths, steps, patios, courtyards, BBQ areas, pool surrounds.

These colours are STOCK colours but we will manufacture other colours to order