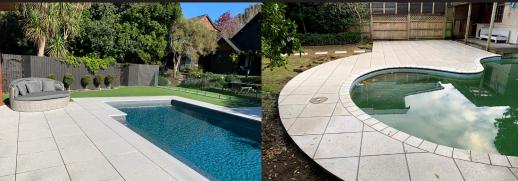

Terrazzo Veneto honed paving is perfect for all applications: patios, paths and around swimming pools. Veneto pavers are unique in their method of manufacture, finished with a non-skid surface, safe for all interior and exterior applications.

#### Suitable for domestic & commercial applications:

INSIDE: Entranceways, hallways, kitchens, bathrooms, laundries. OUTSIDE: Paths, steps, patios, courtyards, BBQ areas, pool surrounds.

These colours are STOCK colours but we will manufacture other colours to order