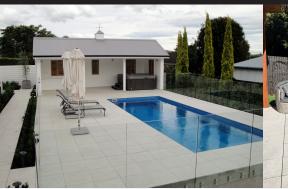

Terrazzo Veneto honed paving is perfect for all applications: patios, paths and around swimming pools. Veneto pavers are unique in their method of manufacture, finished with a non-skid surface, safe for all interior and exterior applications.

#### Suitable for domestic & commercial applications:

INSIDE: Entranceways, hallways, kitchens, bathrooms, laundries. OUTSIDE: Paths, steps, patios, courtyards, BBQ areas, pool surrounds.

These colours are STOCK colours but we will manufacture other colours to order