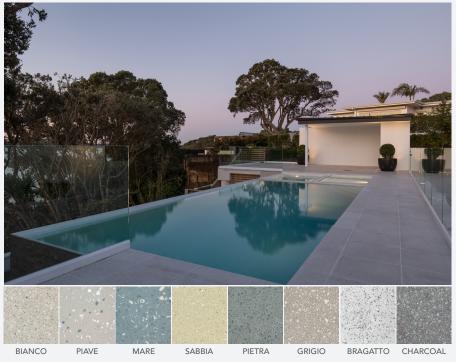

#### Suitable for domestic & commercial applications:

INSIDE: Entranceways, hallways, kitchens, bathrooms, laundries. OUTSIDE: Paths, steps, patios, courtyards, BBQ areas, pool surrounds.

These colours are STOCK colours but we will manufacture other colours to order