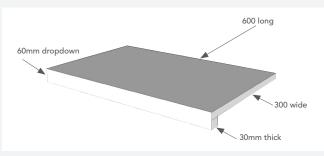

# NATURAL STONE COPINGS

Horizon International offers the full complement of natural stone coping options. We hold stock of Bluestone and Black Basalt in a number of sizes.

| BLUESTONE                                                | BLACK BASALT<br>PAVING                          |
|----------------------------------------------------------|-------------------------------------------------|
| Surface:<br>Rubbed Bullnose<br>600 x 300 x 40mm          | Surface:<br>Flamed Bullnose<br>600 x 300 x 40mm |
| <b>Dropdown</b> 600 x 300 x 30/60mm 1000 x 400 x 30/60mm | Dropdown<br>600 x 300 x 30/60mm<br>Body pavers  |
| Body Pavers<br>600 x 600 x 20mm<br>1000 x 500 x 20mm     | 600 x 600 x 20mm                                |