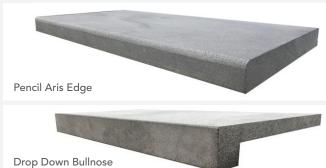

#### **POOL COPING OPTION:**

Collectively, for both paving ranges, they are accompanied by matching pool copings in 3 edge finishes:-

- The traditional full round bullnose
- The modern, Square edge aris
- Square Edge Pencil round detailing

#### TERRAZZO VENETO BULLNOSE OPTIONS:

Square Edge Pencil Round Full Round Bull Nose

Square Edge Arris

|                             | HORIZON PAVERS | OTHER MANUFACTURES |
|-----------------------------|----------------|--------------------|
| Pre-sealed                  | √              | x                  |
| Acid wash                   | √              | x                  |
| Water blast                 | √              | x                  |
| Manufacture to ± 2mm        | √              | x                  |
| Will pavers maintain colour | √              | x                  |