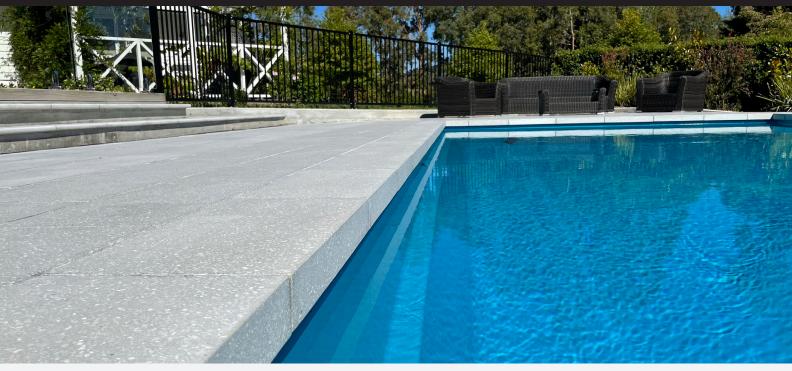

Terrazzo Veneto honed paving is perfect for all applications: patios, paths and around swimming pools. Veneto pavers are unique in their method of manufacture, finished with a non-skid surface, safe for all interior and exterior applications.

#### **POOL COPING OPTION:**

Collectively, for both paving ranges, they are accompanied by matching pool copings in 3 edge finishes:-

- The traditional full round bullnose
- The modern, Square edge aris
- Square Edge Pencil round detailing