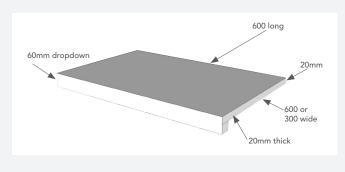

# NATURAL STONE COPINGS

Horizon International offers the full complement of natural stone coping options. We hold stock of Bluestone and Black Basalt in a number of sizes.

| BLUESTONE                                                | BLACK BASALT<br>PAVING                          |
|----------------------------------------------------------|-------------------------------------------------|
| Surface:<br>Rubbed Bullnose<br>600 x 300 x 40mm          | Surface:<br>Flamed Bullnose<br>600 x 300 x 40mm |
| <b>Dropdown</b> 600 x 300 x 30/60mm 1000 x 400 x 30/60mm | Dropdown<br>600 x 300 x 30/60mm<br>Body pavers  |
| Body Pavers<br>600 x 600 x 20mm<br>1000 x 500 x 20mm     | 600 x 600 x 20mm                                |