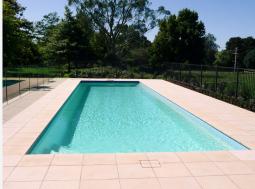

Terrazzo Veneto honed paving is perfect for all applications: patios, paths and around swimming pools. Veneto pavers are unique in their method of manufacture, finished with a non-skid surface, safe for all interior and exterior applications.

#### **POOL COPING OPTION:**

Collectively, for both paving ranges, they are accompanied by matching pool copings in 3 edge finishes:-

- The traditional full round bullnose
- The modern, Square edge aris
- Square Edge Pencil round detailing