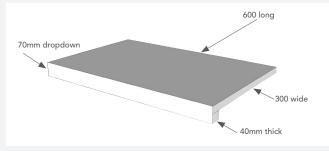

# NATURAL STONE COPINGS

Horizon International offers the full complement of natural stone coping options. We hold stock of Bluestone and Black Basalt in a number of sizes.

| BLUESTONE                                                | BLACK BASALT<br>PAVING                          |
|----------------------------------------------------------|-------------------------------------------------|
| Surface:<br>Rubbed Bullnose<br>600 x 300 x 40mm          | Surface:<br>Flamed Bullnose<br>600 x 300 x 40mm |
| <b>Dropdown</b> 600 x 300 x 30/60mm 1000 x 400 x 30/60mm | Dropdown<br>600 x 300 x 30/60mm<br>Body pavers  |
| Body Pavers<br>600 x 600 x 20mm<br>1000 x 500 x 20mm     | 600 x 600 x 20mm                                |