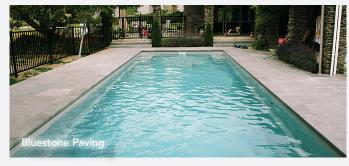

# NATURAL STONE COPINGS

Horizon International offers the full complement of natural stone coping options. We hold stock of Bluestone and Black Basalt in a number of sizes.

| BLUESTONE                                                | BLACK BASALT<br>PAVING                          |
|----------------------------------------------------------|-------------------------------------------------|
| Surface:<br>Rubbed Bullnose<br>600 x 300 x 40mm          | Surface:<br>Flamed Bullnose<br>600 x 300 x 40mm |
| <b>Dropdown</b> 600 x 300 x 30/60mm 1000 x 400 x 30/60mm | Dropdown<br>600 x 300 x 30/60mm<br>Body pavers  |
| Body Pavers<br>600 x 600 x 20mm<br>1000 x 500 x 20mm     | 600 x 600 x 20mm                                |