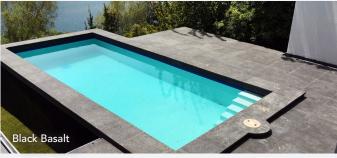

# NATURAL STONE COPINGS

Horizon International offers the full complement of natural stone coping options. We hold stock of Bluestone and Black Basalt in a number of sizes.

| BLUESTONE                                                | BLACK BASALT<br>PAVING                          |
|----------------------------------------------------------|-------------------------------------------------|
| Surface:<br>Rubbed Bullnose<br>600 x 300 x 40mm          | Surface:<br>Flamed Bullnose<br>600 x 300 x 40mm |
| <b>Dropdown</b> 600 x 300 x 30/60mm 1000 x 400 x 30/60mm | Dropdown<br>600 x 300 x 30/60mm<br>Body pavers  |
| Body Pavers<br>600 x 600 x 20mm<br>1000 x 500 x 20mm     | 600 x 600 x 20mm                                |